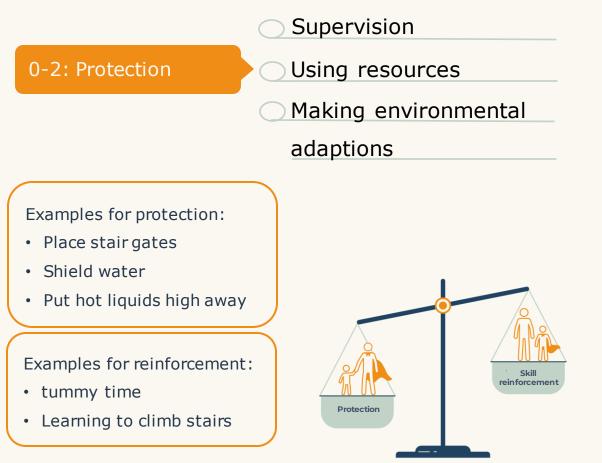

## **Dutch Child Prevention Model** From protection to skill reinforcement

Hedy Goossens, Mieke Cotterink

\*Each child develops at his own pace, the ages in the model are only a global indication.

Hedy Goossens Project leader h.goossens@veiligheid.nl